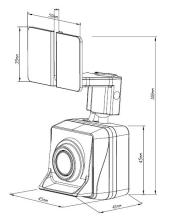

| Tilt Adjusting           | 40°                           |
| Power Supply             | 12V DC ±10%                   |
| Dimensions               | 45x41x108mm                   |
| Net Weight               | 150 g                         |
| Weatherproof/Water Proof | N/A                           |
| Operational Temperature  | -25 ~ +75 ° C                 |
| Operational humidity     | <95%                          |
| vedio port               | Aircraft Round Connector Plug |



**Dimensions:** 



## **Features:**

- 1.1/3" SONY IMX225 CMOS image sensor;
- 2. Millions of Analog high-resolution(1.3 Megapixel);
- 3. Easy installation with 3M sticker;
- 4. Lightweight and compact size;
- 5. Wide supply range, support 12V DC ±10%, Low power consumption.
- 6. It's suitable for buses.