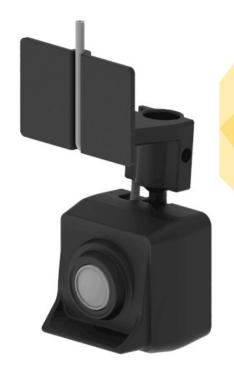

## Frontend Components – CAMERA TS-1024

| Model                    | TS-1024                       |
|--------------------------|-------------------------------|
| Image Sensor             | Nextchip2431H+Sony IMX225LQR  |
| TV System                | PAL/NTSC                      |
| HD-Resolution            | 1.3 Mega pixel                |
| Lens optional            | 2.8mm lens                    |
| Effective Pixel Arrey    | 1280(H) x 960(V)              |
| Min illumination         | Color 0.01 Lux@F1.2           |
|                          | Black and white 0.001 Lux     |
| S/N Ratio                | More Than 72dB(AGC OFF)       |
| WDR                      | D-WDR                         |
| IR &Infrared LED Range   | N/A                           |
| Audio fuction            | N/A                           |
| Horizontal angle of view | 2.8mm (105°)                  |
| Tilt Adjusting           | 40°                           |
| Power Supply             | 12V DC ±10%                   |
| Dimensions               | 45x41x108mm                   |
| Net Weight               | 150 g                         |
| Weatherproof/Water Proof | N/A                           |
| Operational Temperature  | -25 ~ +75 ° C                 |
| Operational humidity     | <95%                          |
| vedio port               | Aircraft Round Connector Plug |